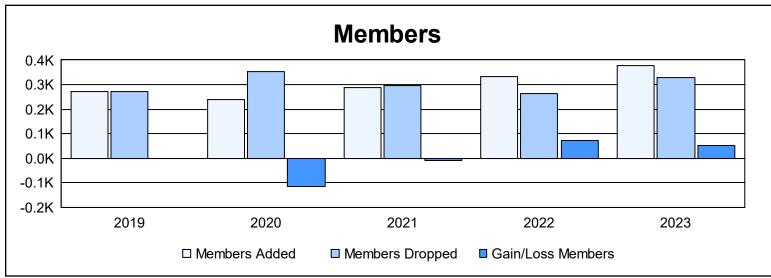

District 20 K1 As of June 2023 Cumulative

| Year      | New<br>Clubs | Dropped<br>Clubs | Gain/<br>Loss<br>Clubs | New<br>Members | Charter<br>Members | Reinstate<br>Members | Transfer<br>Members | Total<br>Member<br>Added | Total<br>Members<br>Dropped | Gain/<br>Loss<br>Members |
|-----------|--------------|------------------|------------------------|----------------|--------------------|----------------------|---------------------|--------------------------|-----------------------------|--------------------------|
| 2018-2019 | 1            | 0                | 1                      | 223            | 30                 | 6                    | 11                  | 270                      | 270                         | 0                        |
| 2019-2020 | 1            | 6                | -5                     | 155            | 31                 | 7                    | 45                  | 238                      | 353                         | -115                     |
| 2020-2021 | 2            | 2                | 0                      | 195            | 63                 | 23                   | 5                   | 286                      | 296                         | -10                      |
| 2021-2022 | 4            | 3                | 1                      | 195            | 122                | 10                   | 7                   | 334                      | 262                         | 72                       |
| 2022-2023 | 0            | 6                | -6                     | 353            | 8                  | 8                    | 10                  | 379                      | 329                         | 50                       |
| Average   | 2            | 3                | -2                     | 224            | 51                 | 11                   | 16                  | 301                      | 302                         | -1                       |