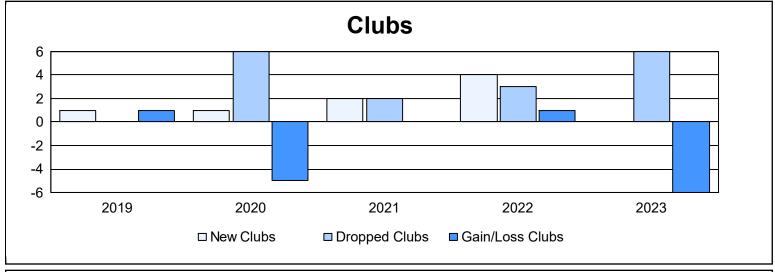

District 20 K1 As of June 2023 Cumulative

| Year      | New<br>Clubs | Dropped<br>Clubs | Gain/<br>Loss<br>Clubs | New<br>Members | Charter<br>Members | Reinstate<br>Members | Transfer<br>Members | Total<br>Member<br>Added | Total<br>Members<br>Dropped | Gain/<br>Loss<br>Members |
|-----------|--------------|------------------|------------------------|----------------|--------------------|----------------------|---------------------|--------------------------|-----------------------------|--------------------------|
| 2018-2019 | 1            | 0                | 1                      | 223            | 30                 | 6                    | 11                  | 270                      | 270                         | 0                        |
| 2019-2020 | 1            | 6                | -5                     | 155            | 31                 | 7                    | 45                  | 238                      | 353                         | -115                     |
| 2020-2021 | 2            | 2                | 0                      | 195            | 63                 | 23                   | 5                   | 286                      | 296                         | -10                      |
| 2021-2022 | 4            | 3                | 1                      | 195            | 122                | 10                   | 7                   | 334                      | 262                         | 72                       |
| 2022-2023 | 0            | 6                | -6                     | 353            | 8                  | 8                    | 10                  | 379                      | 329                         | 50                       |
| Average   | 2            | 3                | -2                     | 224            | 51                 | 11                   | 16                  | 301                      | 302                         | -1                       |